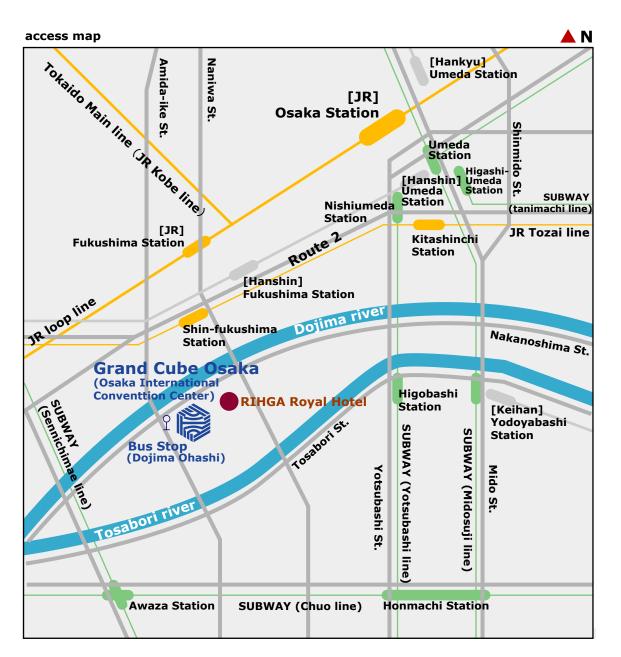

## access:

# 5-3-51, Nakanoshima Kita-ku, Osaka 530-0005 JAPAN

## From Kansai International Airport

\*Approx. 55minutes to JR Osaka Station on the JR Line. 60min. to JR Osaka Station by Airport Limousine. 10min. to GCO from Osaka Station by TAXI.

# From Osaka International Airport (Itami Airport)

\*Approx. 30 minutes to JR Osaka Station by Airport Limousine. 10min. to GCO from Osaka Station by TAXI.

### From Osaka Station

\*Approx. 10 minutes to GCO by TAXI.

\*Guest may use shuttle bus service between RIHGA ROYAL HOTEL and JR Osaka Station Central Exit and Subway Yodoyabashi Station. (Approx. 10 min.)