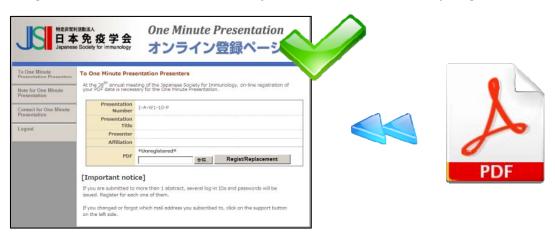

## (On-line registration guidelines)

1. Write make your 1min. presentation PC slide in the PDF file.

2. Access to the registration page with your log-in ID and password.

On-line registration URL http://www.registnet.jp/jsi39/

3. Upload your presentation data.