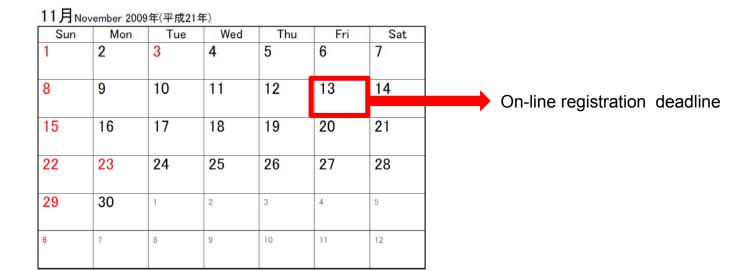

# On-line registration open period:

AM 0:00 October 16th(Friday)

- PM 3:00 November 13th (Friday)

On-line registration URL:

http://www.registnet.jp/jsi39/

6. On-line registration deadline is no later than 13th November (Friday), 2009. The registration server is expected to be crowded around the deadline. Early registration is strongly recommended. Thank you!