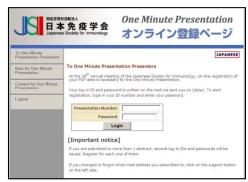

### (On-line registration guidelines)

The registration page will open at October 16th, 2009.

The registration server is expected to be crowded around the deadline. Early registration is strongly recommended.

During the registration period, correction and replacement is also available (Enter your log-in ID and password).