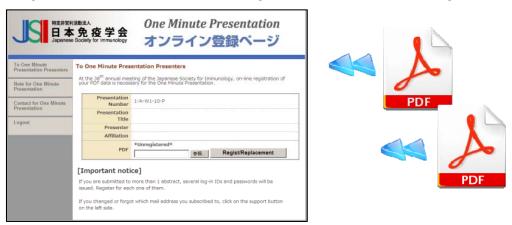

### (On-line registration guidelines)

4. The registration is completed, when your PDF file is correctly registered.

5. Correction and replacement is available during the on-line registration period. Please note that registration and correction during the 39th annual meeting will not be accepted.