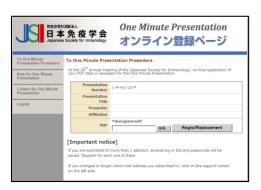

3. Upload your presentation data.

### (On-line registration guidelines)

4. The registration is completed, when your PDF file is correctly registered.

5. Correction and replacement is available during the on-line registration period. Please note that registration and correction during the 39th annual meeting will not be accepted.