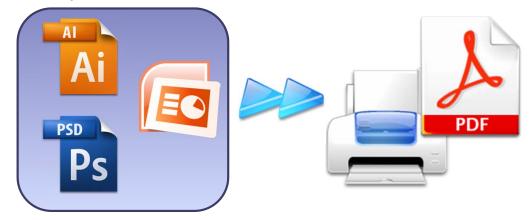

# [On-line registration guidelines]

1. Make your One Minute Presentation PC slide in the PDF file.

2. Access to the registration page with your log-in ID(Program No) and password.

On-line registration URL http://www.registnet.jp/jsi40/