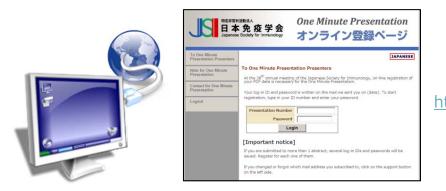

### [On-line registration guidelines]

The registration page will open at October 11th, 2011.

The registration server is expected to be crowded around the deadline. Early registration is strongly recommended.

# **On-line registration open period:**

AM 0:00 October 11th(Tuesday) – PM 3:00 November 11th (Friday)

On-line registration URL: <u>http://www.registnet.jp/jsi40/</u>

# [On-line registration guidelines]

1. Make your One Minute Presentation PC slide in the PDF file.

2. Access to the registration page with your log-in ID(Program No) and password.

On-line registration URL http://www.registnet.jp/jsi40/