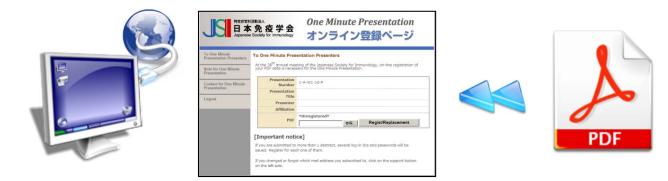

3. Upload your presentation data.

## [On-line registration guidelines]

4. The registration is completed, when your PDF file is correctly registered.

5. Correction and replacement is available during the on-line registration period. Please note that registration and correction during the 40th annual meeting will not be accepted.