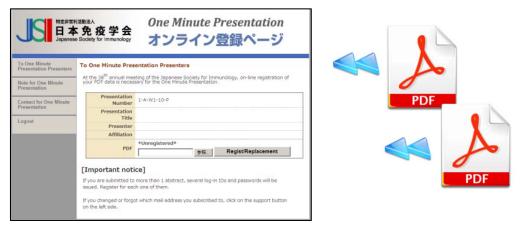

# [On-line registration guidelines]

1. Make your One Minute Presentation PC slide in the PDF file.

2. Access to the registration page with your log-in ID(Program No) and password.

On-line registration URL http://www.registnet.jp/jsi40/

3. Upload your presentation data.

## [On-line registration guidelines]

4. The registration is completed, when your PDF file is correctly registered.

5. Correction and replacement is available during the on-line registration period. Please note that registration and correction during the 40th annual meeting will not be accepted.