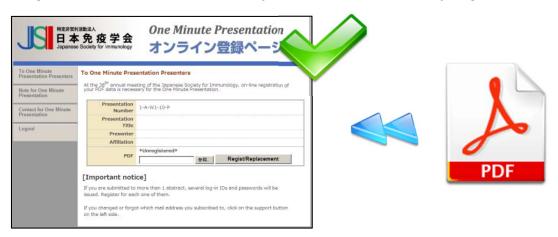

## [On-line registration guidelines]

4. The registration is completed, when your PDF file is correctly registered.

5. Correction and replacement is available during the on-line registration period. Please note that registration and correction during the 40th annual meeting will not be accepted.

6. On-line registration deadline is no later than 11th November (Friday), 2011. The registration server is expected to be crowded around the deadline. Early registration is strongly recommended. Thank you !