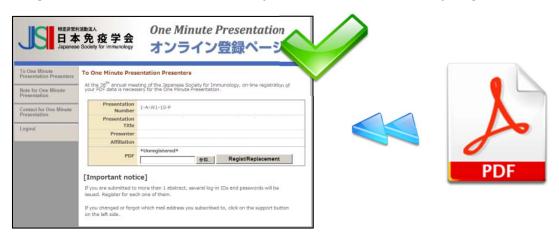

## [On-line registration guidelines]

4. The registration is completed, when your PDF file is correctly registered.

5. Correction and replacement is available during the on-line registration period. Please note that registration and correction during the 41th annual meeting will not be accepted.