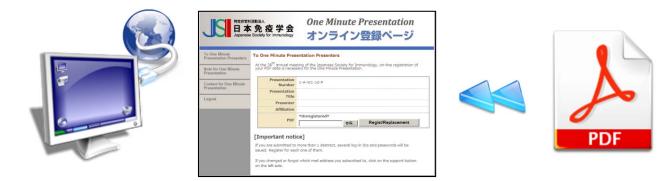

During the registration period, correction and replacement is also available (Enter your log-in ID and password).

3. Upload your presentation data.