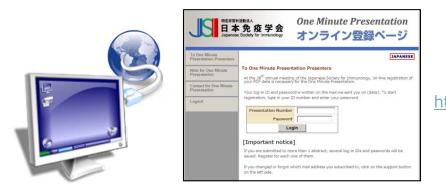

### [On-line registration guidelines]

The registration page will open at October 24th, 2012.

The registration server is expected to be crowded around the deadline. Early registration is strongly recommended.

# **On-line registration open period:**

AM 9:00 October 24th (Wednesday) – PM 3:00 November 12th (Monday)

On-line registration URL: <u>http://www.registnet.jp/jsi41/</u>